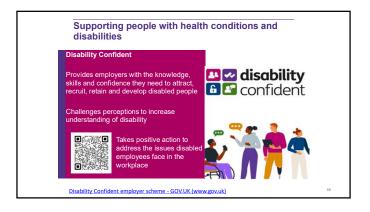

## Green skills - key activities

- Green Skills careers inspiration stand at Suffolk and Norfolk Shows
- Shows
   Film, digital resources, graphics and hands-on activities to inspire and engage people of all ages
- https://www.icanbea.org.uk/green-futures/



## Short bite-sized courses in priority theme areas – soft, digital and green skills hosted on the LSIP website with courses from all LSIF partners, and in due course other providers too. bringing new businesses to the table to understand what is on offer locally https://www.norfolkchamber.co.uk/lsif/sif-regional-training-programme/