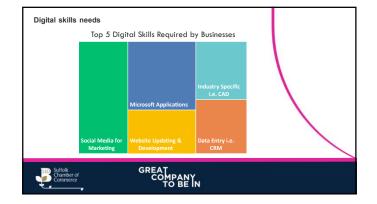

## Green skills - key activities

- Green Skills careers inspiration stand at Suffolk and Norfolk Shows
- Shows
   Film, digital resources, graphics and hands-on activities to inspire and engage people of all ages
- https://www.icanbea.org.uk/green-futures/



## Short bite-sized courses in priority theme areas – soft, digital and green skills hosted on the LSIP website with courses from all LSIF partners, and in due course other providers too. bringing new businesses to the table to understand what is on offer locally https://www.norfolkchamber.co.uk/lsif/sif-regional-training-programme/